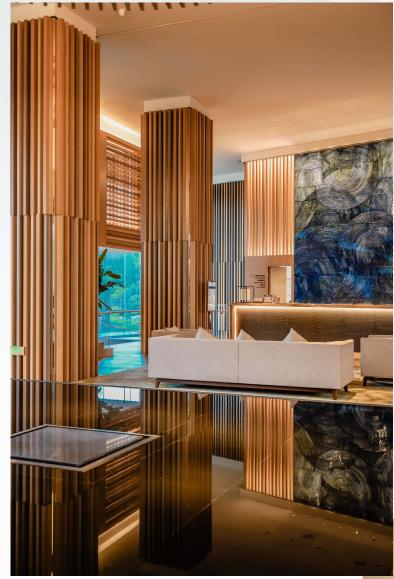

## LOBBY BAR

Seating Capacity: 40

The lobby bar provides a relaxed and comfortable environment, making it an excellent leisure place.

Lakeview HOTEL 昆明玉龍湾湖景酒店 Lakeview Hotel Yulongwan Kunming

HOTEL FACILITIES