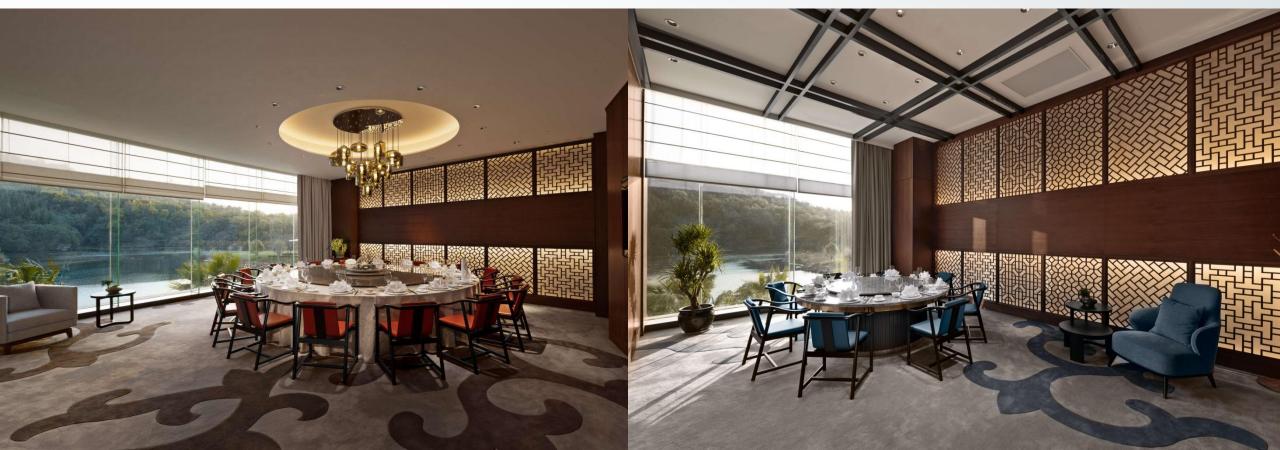

#### CHINESE PRIVATE DINING ROOM

Seating Capacity: 74

The private dining area features three uniquely designed, elegant, and luxurious rooms that offer strong privacy, making it the ideal dining venue for business banquets and gatherings with family and friends.