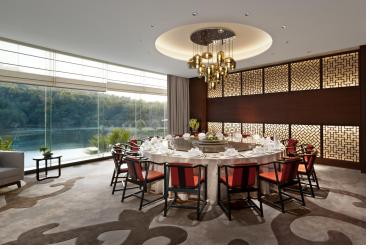

#### CHINESE PRIVATE DINING ROOM

Seating Capacity: 74

The private dining area features three uniquely designed, elegant, and luxurious rooms that offer strong privacy, making it the ideal dining venue for business banquets and gatherings with family and friends.