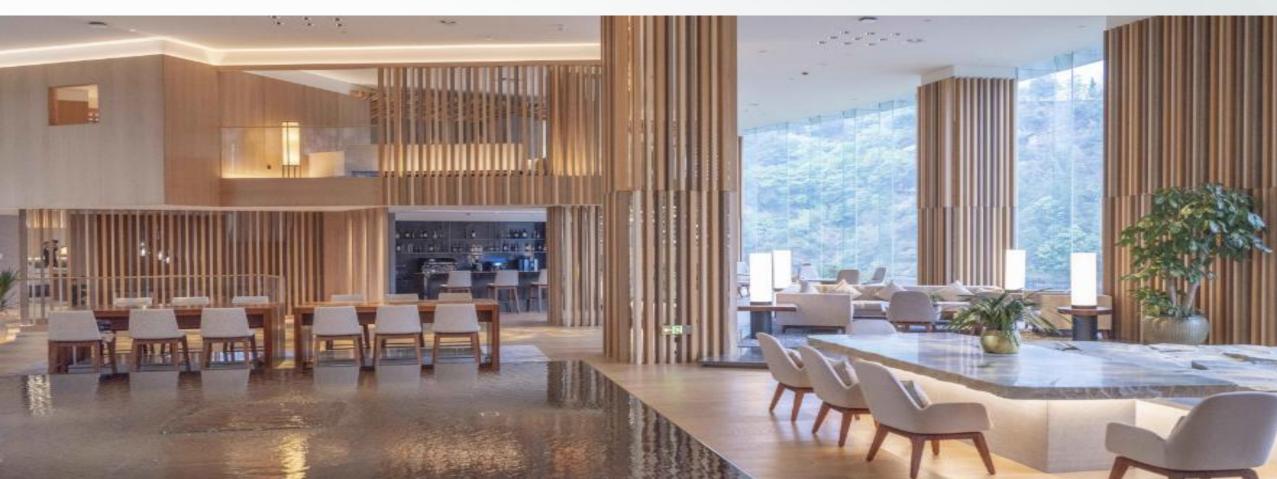

## LOBBY BAR

Seating Capacity: 40

The lobby bar provides a relaxed and comfortable environment, making it an excellent leisure place.

Lakeview HOTEL 昆明玉龍湾湖景酒店 Lakeview Hotel Yulongwan Kunming

HOTEL FACILITIES

#### ALL-DAY DINING RESTAURANT

Seating Capacity: 150

Located on the 1A level, the restaurant offers a variety of cuisines with a flavor on Yunnan local cuisine, Cantonese cuisine and modern Sichuan dishes.