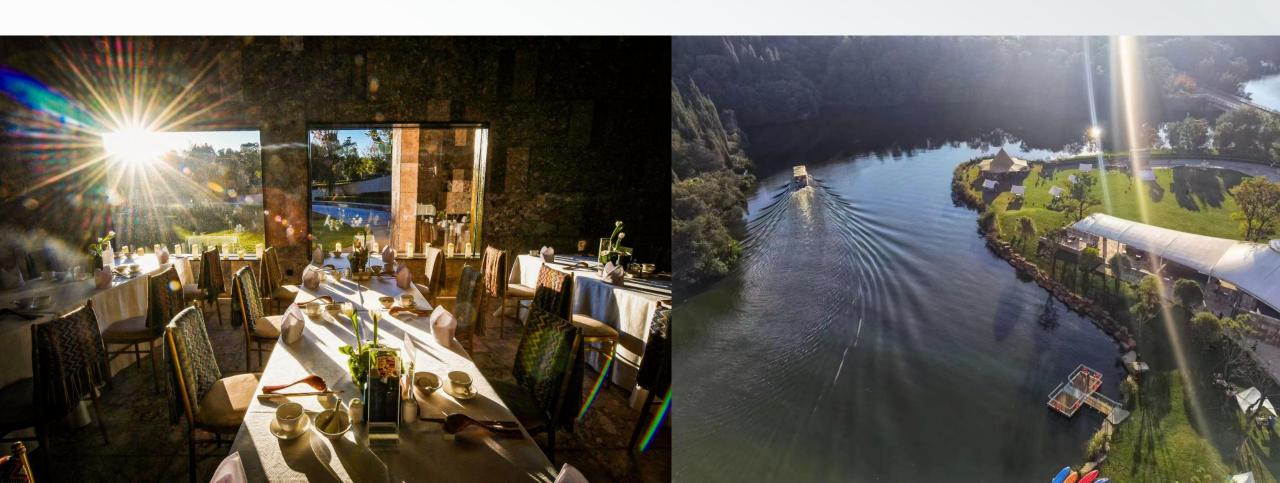

#### CHINESE PRIVATE DINING ROOM

Seating Capacity: 74

The private dining area features three uniquely designed, elegant, and luxurious rooms that offer strong privacy, making it the ideal dining venue for business banquets and gatherings with family and friends.

#### LAKESIDE SPACE&OUTDOOR LAWN

Seating Capacity: 80

The lakeside space exudes a sense of rustic luxury, where guests can enjoy carefully selected fine wines and participate in various high-end leisure activities.