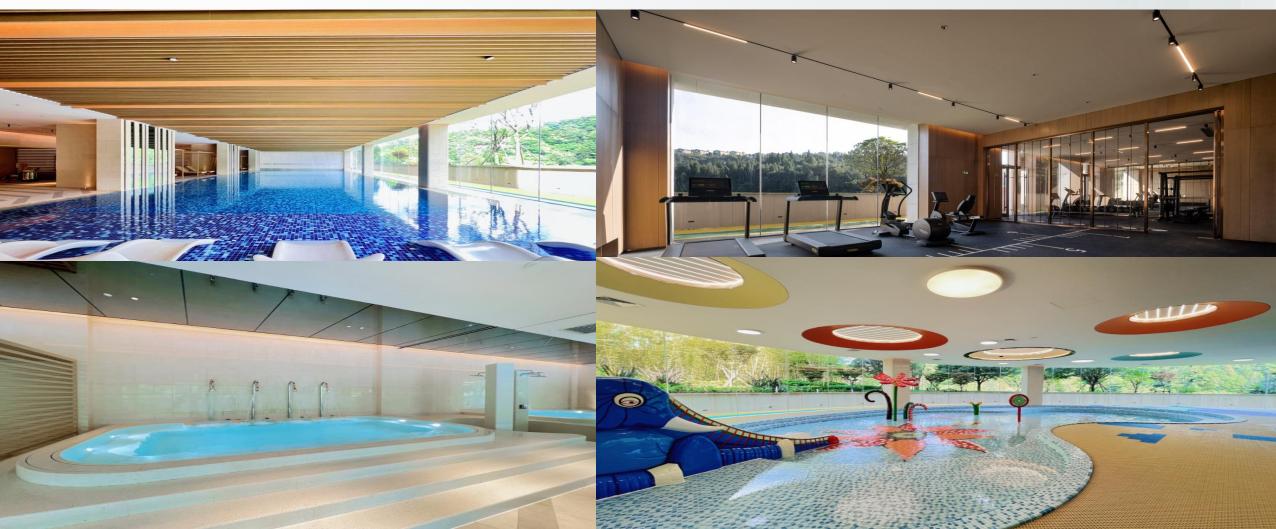

#### LEISURE & ENTERTAINMENT

The hotel is equipped with an adult swimming pool, a children's pool, a scenic gym, a children's playground, sauna and spa facilities to meet the diverse fitness and entertainment