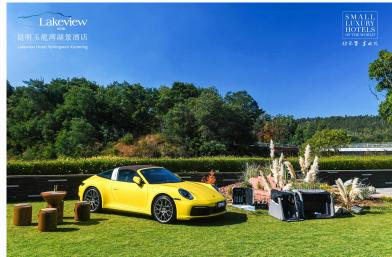

#### LAKESIDE SPACE&OUTDOOR LAWN

Seating Capacity: 80

The lakeside space exudes a sense of rustic luxury, where guests can enjoy carefully selected fine wines and participate in various high-end leisure activities.